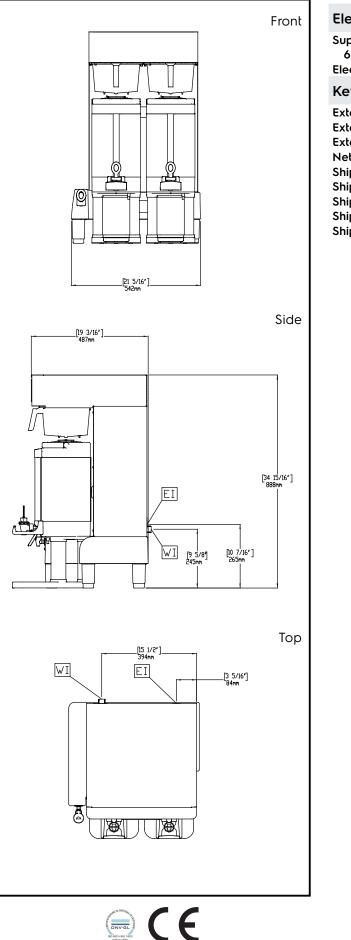

# Coffee System PrecisionBrew, double for vacuum shuttle with stand

DNVGL

Electric

Supply voltage: 600678 (EPBC2VS2) 230 V/1N ph/50/60 Hz Electrical power max.: 2.8 kW Key Information:

External dimensions, Width: 460 mm External dimensions, Depth: 479 mm External dimensions, Height: 765 mm Net weight: 32 kg Shipping weight: 41 kg Shipping height: 911 mm Shipping width: 664 mm Shipping depth: 654 mm Shipping volume: 0.4 m<sup>3</sup>