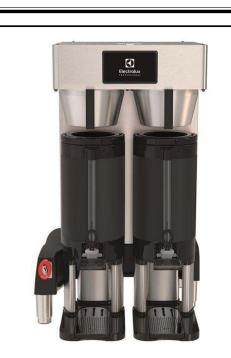

Coffee System PrecisionBrew, double for vacuum shuttle with stand

600678 (EPBC2VS2)

PrecisionBrew Vacuum Shuttle Brewer for vacuum shuttle with stand double shuttles and graphics to be ordered separately

#### Item No.

Double PrecisionBrew vacuum shuttle brewer, with stand, that brews into 5.7It vacuum shuttle. Shuttles<sup>®</sup> sensor prevents brewing when server is not in place. Digitally controlled with PrecisionBrew<sup>™</sup> Technology. Advanced touchscreen digital interface simplifies and streamlines brewing and operation.

# **Main Features**

- Sensor prevents brewing when shuttle is not in place.
- Machine knows if brew basket is installed.
- Digitally controlled with PrecisionBrew™ Technology.
- Interactive diagnostics through touch display.
- Intuitive, icon-driven touchscreen digital interface simplifies and streamlines brewing and operation.
- Reimagined modern design for PrecisionBrew™: single and double sightglass models brew into 5.7 L vacuum Shuttle(s)<sup>®</sup>.